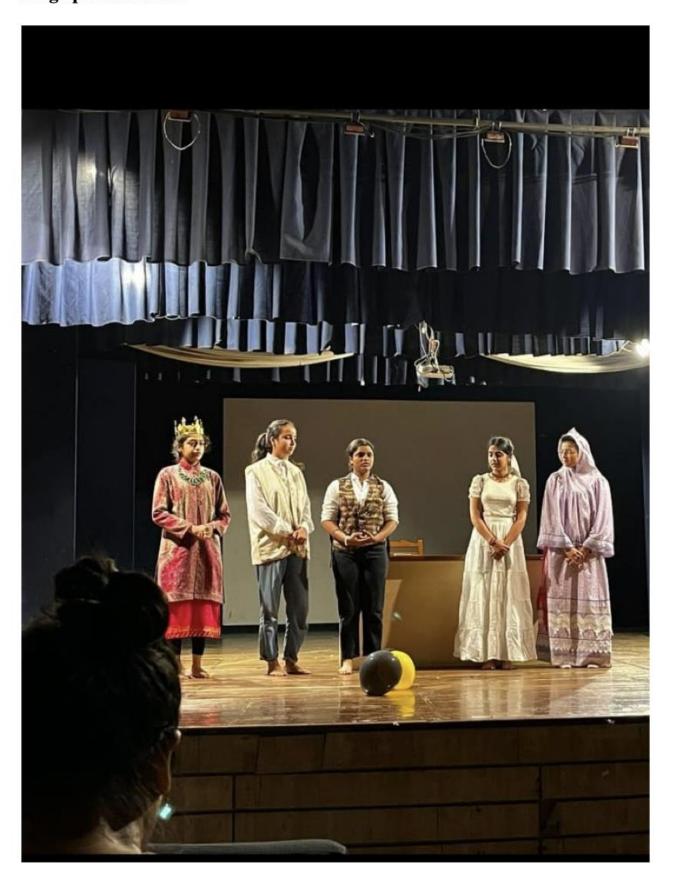

### Stage performance:

Jayah

• Internal Assignments to gauge students' ability and are crafted accordingly: