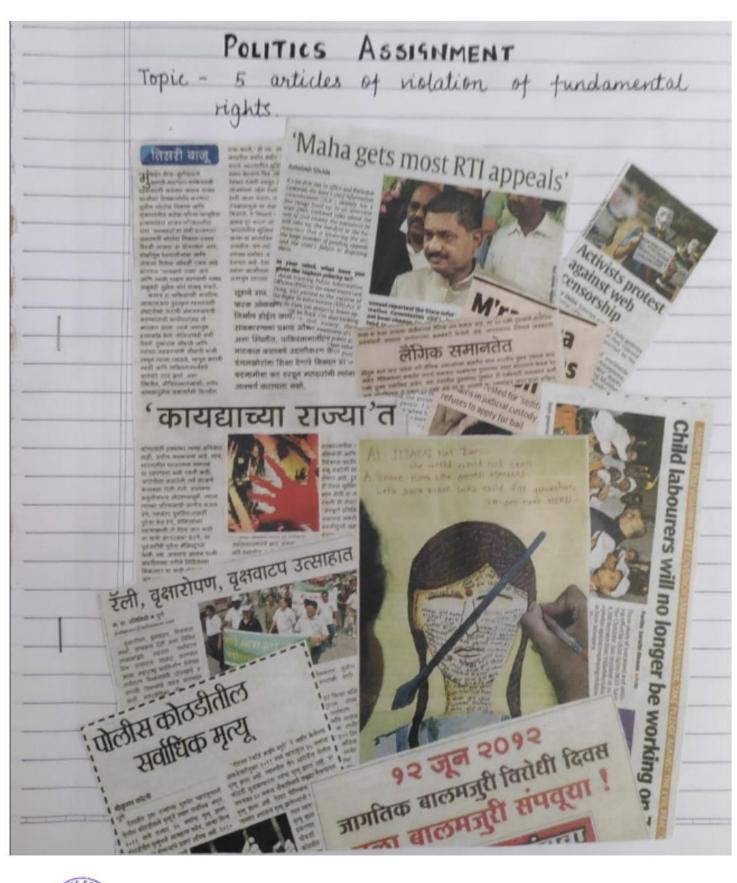

|        | Article 2                                                                                                                |
|--------|--------------------------------------------------------------------------------------------------------------------------|
| Bou    | nded Labour: 93 kids rescued.                                                                                            |
|        | : Sunday June 14, 2012.                                                                                                  |
| Newsp  | aper: Sunday Times.                                                                                                      |
| Violat | ion of Right: Right against Exploitation                                                                                 |
|        | ion of Right: Right against Exploitation [Article 23-24]                                                                 |
| ment   | Right against Exploitation (Articles 23-24)                                                                              |
| 1051   | ibition of traffic in human beings and ed labour.                                                                        |
| - Proh | ibition of employment of children in factories                                                                           |
| No     | children below the age of 14 yrs should be                                                                               |
| pron   | children below the age of 14 yrs should be ed to do manual work. They should be ided education which is necessity today. |
|        |                                                                                                                          |