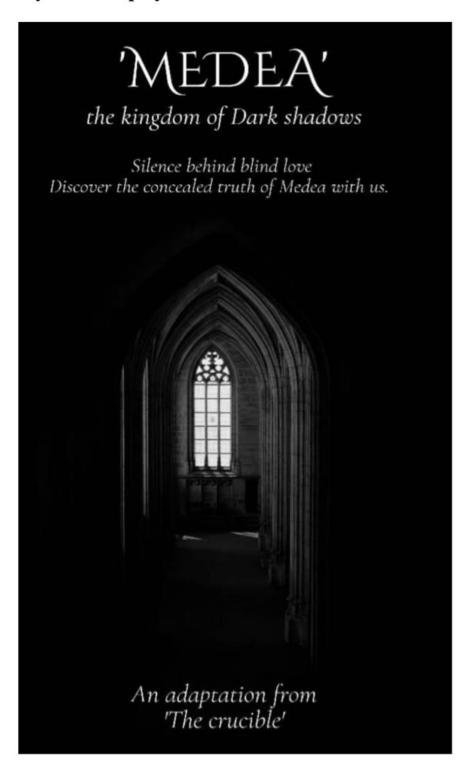

> Subject Code: AMAJENG223102 Semester: II Year: 2023-24

Drama: Play reading skills, production and performance skills: Adaptation of Arthur

Miller's play The Crucible

Flyer for the play:

Jayah

• Internal Assignments to gauge students' ability and are crafted accordingly:

St. Mira's College for Girls (Autonomous-Affiliated to Savitribai Phule Pune University) Subject: ENGLISH

> Subject Code: AMAJENG223102 Semester: II

Year: 2023-24

Drama: Play reading skills, production and performance skills: Adaptation of Arthur

Miller's play The Crucible